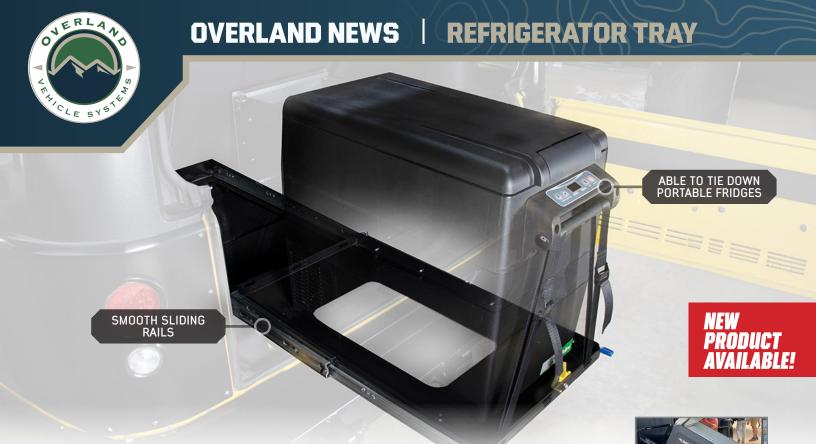

# **REFRIGERATOR TRAY** WITH SLIDE AND TILT

The Refrigerator Tray operates as a straight pull out slide, and it has the option to tilt. This means you have the advantage of a fridge slide that runs on stainless steel runners. This product offers maximum strength with the ability to carry greater loads, with greater resistance to dust and the harsh off-road conditions. With double locking pins, it is secured firmly in place when locked in position – with no risk of the fridge slide breaking free when the road gets rough.

## Features + Benefits

- 4 Tie downs points that will allow you to secure your load
- Two Stage dual powder coat with a 5 Year finish warranty
- Stainless steel runners with sealed stainless-steel bearings
- Easy to use Locking mechanisms
- Marine grade stainless steel hardware

## DESCRIPTION

25049801

PART #

REFRIGERATOR TRAY WITH SLIDE AND TILT

DURABLE WEATHER RESISTANT COATING

EASY TO USE LOCKING MECHANISMS