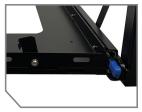

## DESCRIPTION

25049801

PART #

REFRIGERATOR TRAY WITH SLIDE AND TILT

DURABLE WEATHER RESISTANT COATING

EASY TO USE LOCKING MECHANISMS